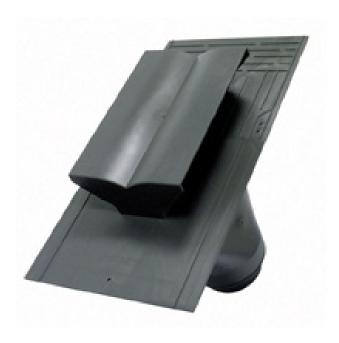

# Ventilation for VMC Ø 125/160 mm

Roof ventilations ensure good air circulation between the bottom of the roof and the ridge and thus provide for the durability of the roof.

#### **FEATURES**

Patented and trademarked system
Perfectly embedded in the slate
Single-cast ultra resistant structure
UV-resistant slate colour
Exceptional performance in terms of pressure loss

### **Technical description**

Format: 60 x 30 cm Minimum slope: Two connection options (adaptor Ø 125 and Ø 160)

Actions: To ventilate

Trades: Slate / Tile